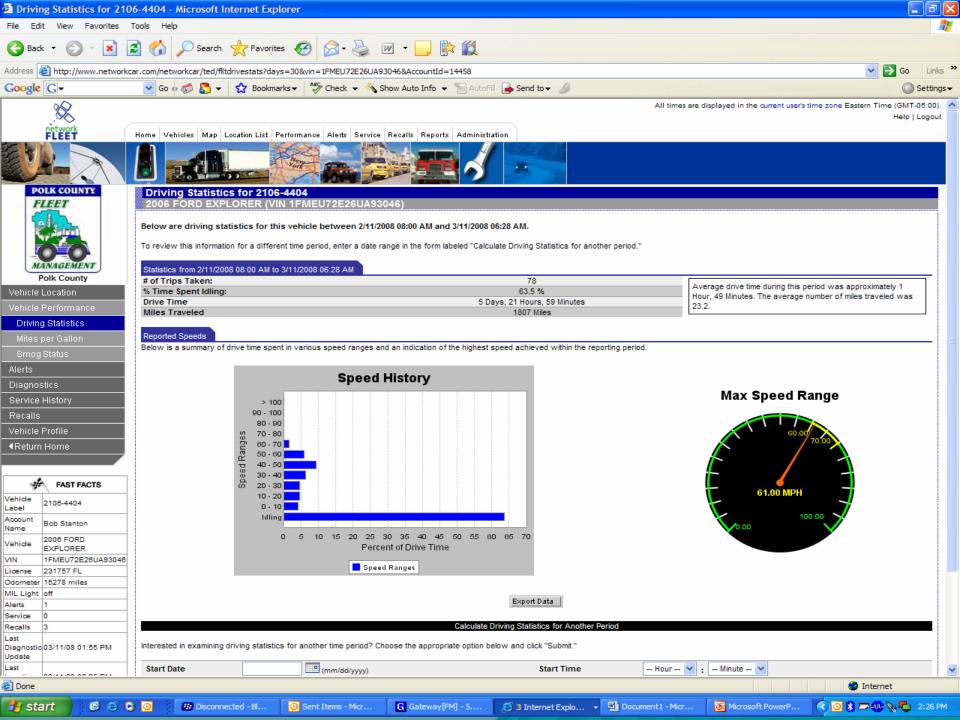

## What GPS Should Provide:

 Stop Detail e.g. Location, Duration Mapping Tools Vehicle Activity/Day Drive Time Summaries Odd Hour Vehicle Usage Idle Time Summaries Geo Fencing (Security)

| Fleet Vehicle Stop Detail Report - Microsoft Internet Explorer provided by Polk County BoCC                                                                            |                                          |              |                          |                |              |  |  |  |  |
|------------------------------------------------------------------------------------------------------------------------------------------------------------------------|------------------------------------------|--------------|--------------------------|----------------|--------------|--|--|--|--|
| <u>File E</u> dit <u>V</u> iew F <u>a</u> vorites <u>T</u> ools <u>H</u> elp                                                                                           |                                          |              |                          |                | A            |  |  |  |  |
| 🕞 Back - 🐑 - 🖹 🛃 🏠 🔎 Search 🔆 Favorites 🧭 😒 - 🌺 🕅 - 📴 🏠                                                                                                                |                                          |              |                          |                |              |  |  |  |  |
| Address 🕘 http://www.networkcar.com/networkcar/ted/filtstopdetailreport?groupId=1564&VehicleId=6378&startStr=04%2F02%2F2008&starthour=00&startminute= 💙 ラ Go 🛛 Links 🌺 |                                          |              |                          |                |              |  |  |  |  |
| Google 🕞 🗸 🔽 🔽 Go 🗄 🌍                                                                                                                                                  | ★ Bookmarks     ★     ★     Check      ★ | 🐔 Show Auto  | Info 👻 📔 AutoFill 🛛      | 🎍 Send to 👻 🖉  | 🔘 Settings 🗸 |  |  |  |  |
| Total Time Interval                                                                                                                                                    | 1 Day                                    |              |                          |                | ^            |  |  |  |  |
| Total Travel Time                                                                                                                                                      | 00:07:32                                 |              |                          |                |              |  |  |  |  |
| Number of Stops                                                                                                                                                        | 8                                        |              |                          | Stop Dotail Uc |              |  |  |  |  |
| Total Distance Traveled*                                                                                                                                               | 116.95 miles                             |              |                          | Stop Detail He | i e          |  |  |  |  |
| Speed                                                                                                                                                                  | 73                                       | Sto          | op Legend                |                |              |  |  |  |  |
| Time of First Start                                                                                                                                                    | 04/02/08 08:05 AM                        | Green Stops  | s < 15 min               |                |              |  |  |  |  |
| Time of Last Stop                                                                                                                                                      | 04/02/08 05:07 PM                        | Yellow Stops | s >= 15 min and < 60 min |                |              |  |  |  |  |
| Last Update Time                                                                                                                                                       | 04/29/08 04:08 PM                        | Red Stops    | s >= 60 min              |                |              |  |  |  |  |