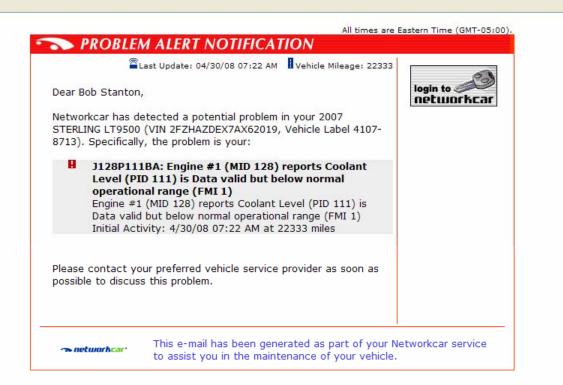

|                                       |                          |  |  |  |

|   | Done Done |          |    |                    | 🥑 Internet |
|---|-----------|----------|----|--------------------|------------|
| Ш | 0400 E700 | 02-50 DM | 70 | 07 0/40 / 04 70c0  | ጠ          |
|   | 2108-5708 | 02:38 PM | 71 | 28.0654 / -81.7618 | <b>#</b>   |
|   | 2108-5708 | 11:14 AM | 78 | 27.9457 / -81.7957 | <b>(</b>   |
|   | 2108-5708 | 11:12 AM | 75 | 27.9194 / -81.8241 | ₩          |
|   | 2108-5708 | 09:27 AM | 73 | 27.9239 / -81.8217 | œ          |

~



Eile Edit View Insert Format Tools Actions Help

🗄 🗛 Reply | 🖓 Reply to All | 🙈 Forward | 🎒 📭 | 😼 | 🔻 | 🍅 | 🎦 🗙 | 🔺 🔹 🔹 🗚 🕯 🚱

From: Networkcar [fleetadmin@networkcar.com]

To: Stanton, Bob Cc:

Subject: Networkcar Alert Notification



Copyright © 2001-2007 by Networkcar

Questions? E-mail customercare@networkcar.com or call 1-866-227-7323, Monday through Friday 8am-11pm EST and Saturday 10am-6pm EST.

Sent: Wed 4/30/2008 7:24 AM

B X

| Reports: Enter Values for                                  | a Fuel Usage and MPG Report - M                                                                                                                                              | icrosoft Internet Explorer provided by Po    | Ik County BoCC