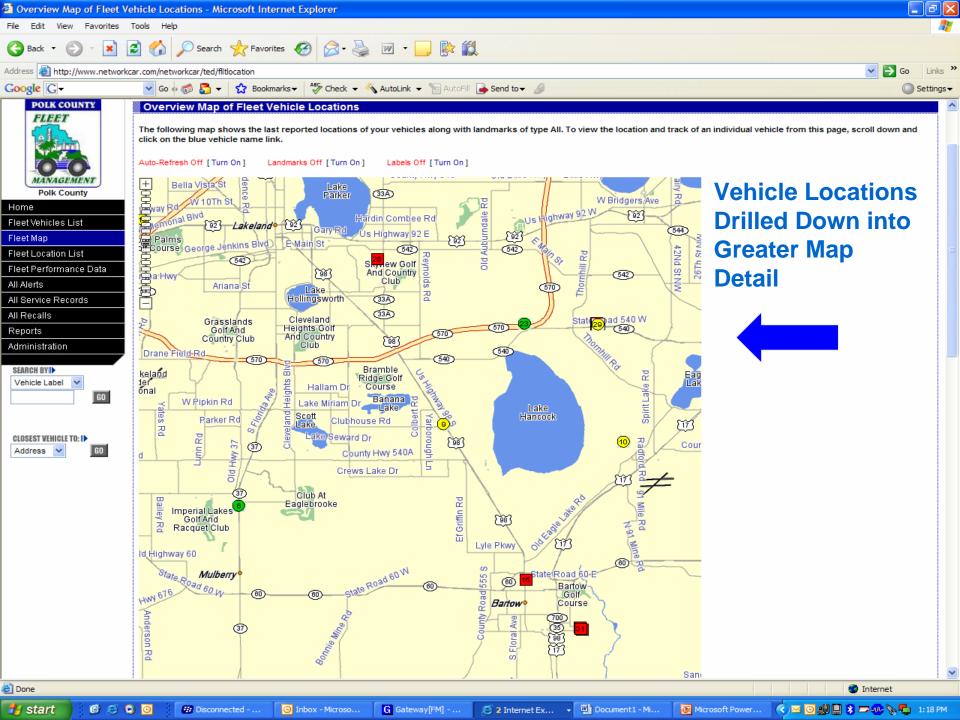

## What GPS Should Provide:

 Stop Detail e.g. Location, Duration Mapping Tools Vehicle Activity/Day Drive Time Summaries Odd Hour Vehicle Usage Idle Time Summaries Geo Fencing (Security)

| Fleet Vehicle Stop Detail Report - Microsoft Internet Explorer provided by Polk County BoCC                                                                            |                                          |              |                          |                |              |  |  |  |  |
|------------------------------------------------------------------------------------------------------------------------------------------------------------------------|------------------------------------------|--------------|--------------------------|----------------|--------------|--|--|--|--|
| <u>File E</u> dit <u>V</u> iew F <u>a</u> vorites <u>T</u> ools <u>H</u> elp                                                                                           |                                          |              |                          |                | A            |  |  |  |  |
| 🕞 Back - 🐑 - 🖹 🛃 🏠 🔎 Search 🔆 Favorites 🧭 😒 - 🌺 🕅 - 📴 🏠                                                                                                                |                                          |              |                          |                |              |  |  |  |  |
| Address 🕘 http://www.networkcar.com/networkcar/ted/filtstopdetailreport?groupId=1564&VehicleId=6378&startStr=04%2F02%2F2008&starthour=00&startminute= 💙 ラ Go 🛛 Links 🌺 |                                          |              |                          |                |              |  |  |  |  |
| Google 🕞 🗸 🔽 🔽 Go 🗄 🌍                                                                                                                                                  | ★ Bookmarks     ★     ★     Check      ★ | 🐔 Show Auto  | Info 👻 📔 AutoFill 🛛      | 🎍 Send to 👻 🖉  | 🔘 Settings 🗸 |  |  |  |  |
| Total Time Interval                                                                                                                                                    | 1 Day                                    |              |                          |                | ^            |  |  |  |  |
| Total Travel Time                                                                                                                                                      | 00:07:32                                 |              |                          |                |              |  |  |  |  |
| Number of Stops                                                                                                                                                        | 8                                        |              |                          | Stop Dotail Uc |              |  |  |  |  |
| Total Distance Traveled*                                                                                                                                               | 116.95 miles                             |              |                          | Stop Detail He | i e          |  |  |  |  |
| Speed                                                                                                                                                                  | 73                                       | Sto          | op Legend                |                |              |  |  |  |  |
| Time of First Start                                                                                                                                                    | 04/02/08 08:05 AM                        | Green Stops  | s < 15 min               |                |              |  |  |  |  |
| Time of Last Stop                                                                                                                                                      | 04/02/08 05:07 PM                        | Yellow Stops | s >= 15 min and < 60 min |                |              |  |  |  |  |
| Last Update Time                                                                                                                                                       | 04/29/08 04:08 PM                        | Red Stops    | s >= 60 min              |                |              |  |  |  |  |