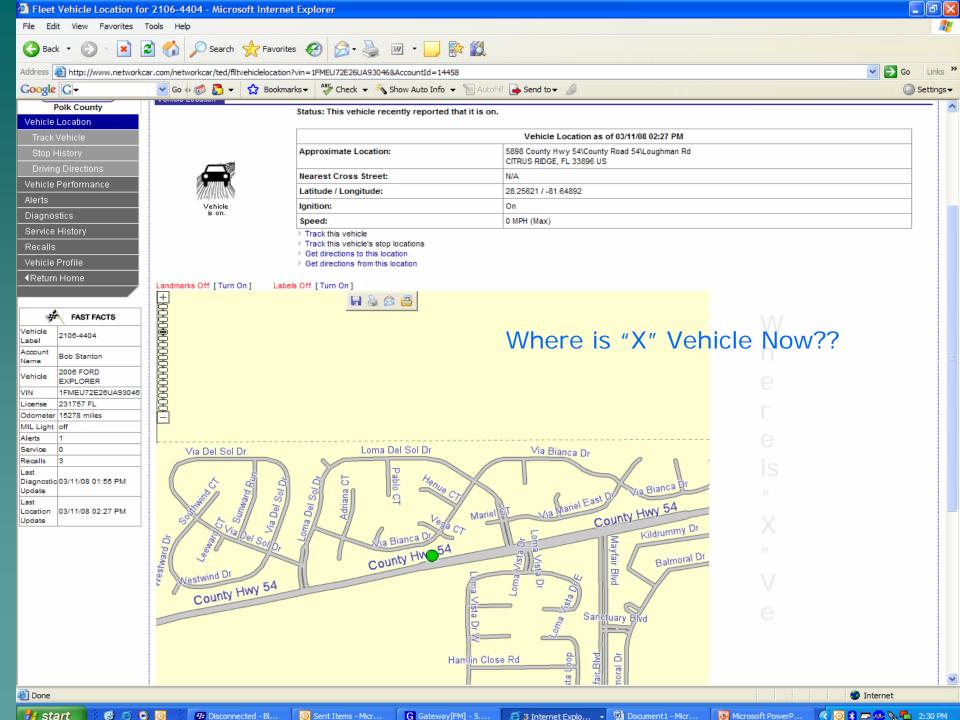

## What GPS Should Provide:

 Stop Detail e.g. Location, Duration Mapping Tools Vehicle Activity/Day Drive Time Summaries Odd Hour Vehicle Usage Idle Time Summaries Geo Fencing (Security)

| Fleet Vehicle Stop Detail Report - Microsoft Internet Explorer provided by Polk County BoCC                                                                            |                                          |              |                          |                |              |  |  |  |  |
|------------------------------------------------------------------------------------------------------------------------------------------------------------------------|------------------------------------------|--------------|--------------------------|----------------|--------------|--|--|--|--|
| <u>File E</u> dit <u>V</u> iew F <u>a</u> vorites <u>T</u> ools <u>H</u> elp                                                                                           |                                          |              |                          |                | A            |  |  |  |  |
| 🕞 Back - 🐑 - 🖹 🛃 🏠 🔎 Search 🔆 Favorites 🧭 😒 - 🌺 🕅 - 📴 🏠                                                                                                                |                                          |              |                          |                |              |  |  |  |  |
| Address 🕘 http://www.networkcar.com/networkcar/ted/filtstopdetailreport?groupId=1564&VehicleId=6378&startStr=04%2F02%2F2008&starthour=00&startminute= 💙 ラ Go 🛛 Links 🌺 |                                          |              |                          |                |              |  |  |  |  |
| Google 🕞 🗸 🔽 🔽 Go 🗄 🌍                                                                                                                                                  | ★ Bookmarks     ★     ★     Check      ★ | 🐔 Show Auto  | Info 👻 📔 AutoFill 🛛      | 🎍 Send to 👻 🖉  | 🔘 Settings 🗸 |  |  |  |  |
| Total Time Interval                                                                                                                                                    | 1 Day                                    |              |                          |                | ^            |  |  |  |  |
| Total Travel Time                                                                                                                                                      | 00:07:32                                 |              |                          |                |              |  |  |  |  |
| Number of Stops                                                                                                                                                        | 8                                        |              |                          | Stop Dotail Uc |              |  |  |  |  |
| Total Distance Traveled*                                                                                                                                               | 116.95 miles                             |              |                          | Stop Detail He | i e          |  |  |  |  |
| Speed                                                                                                                                                                  | 73                                       | Sto          | op Legend                |                |              |  |  |  |  |
| Time of First Start                                                                                                                                                    | 04/02/08 08:05 AM                        | Green Stops  | s < 15 min               |                |              |  |  |  |  |
| Time of Last Stop                                                                                                                                                      | 04/02/08 05:07 PM                        | Yellow Stops | s >= 15 min and < 60 min |                |              |  |  |  |  |
| Last Update Time                                                                                                                                                       | 04/29/08 04:08 PM                        | Red Stops    | s >= 60 min              |                |              |  |  |  |  |