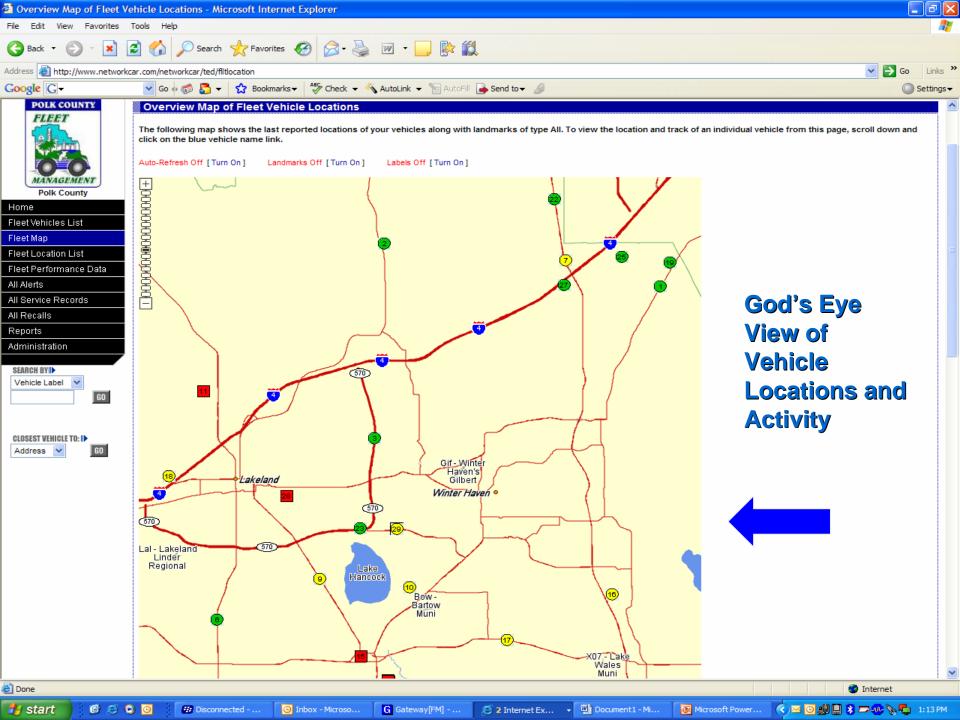

## What GPS Should Provide:

 Stop Detail e.g. Location, Duration Mapping Tools Vehicle Activity/Day Drive Time Summaries Odd Hour Vehicle Usage Idle Time Summaries Geo Fencing (Security)

| Fleet Vehicle Stop Detail Report - Microsoft Internet Explorer provided by Polk County BoCC                                                                            |                                          |              |                          |                |              |  |  |  |  |
|------------------------------------------------------------------------------------------------------------------------------------------------------------------------|------------------------------------------|--------------|--------------------------|----------------|--------------|--|--|--|--|
| <u>File E</u> dit <u>V</u> iew F <u>a</u> vorites <u>T</u> ools <u>H</u> elp                                                                                           |                                          |              |                          |                | A            |  |  |  |  |
| 🕞 Back - 🐑 - 🖹 🛃 🏠 🔎 Search 🔆 Favorites 🧭 😒 - 🌺 🕅 - 📴 🏠                                                                                                                |                                          |              |                          |                |              |  |  |  |  |
| Address 🕘 http://www.networkcar.com/networkcar/ted/filtstopdetailreport?groupId=1564&VehicleId=6378&startStr=04%2F02%2F2008&starthour=00&startminute= 💙 ラ Go 🛛 Links 🌺 |                                          |              |                          |                |              |  |  |  |  |
| Google 🕞 🗸 🔽 🔽 Go 🗄 🌍                                                                                                                                                  | ★ Bookmarks     ★     ★     Check      ★ | 🐔 Show Auto  | Info 👻 📔 AutoFill 🛛      | 🎍 Send to 👻 🖉  | 🔘 Settings 🗸 |  |  |  |  |
| Total Time Interval                                                                                                                                                    | 1 Day                                    |              |                          |                | ^            |  |  |  |  |
| Total Travel Time                                                                                                                                                      | 00:07:32                                 |              |                          |                |              |  |  |  |  |
| Number of Stops                                                                                                                                                        | 8                                        |              |                          | Stop Dotail Uc |              |  |  |  |  |
| Total Distance Traveled*                                                                                                                                               | 116.95 miles                             |              |                          | Stop Detail He | i e          |  |  |  |  |
| Speed                                                                                                                                                                  | 73                                       | Sto          | op Legend                |                |              |  |  |  |  |
| Time of First Start                                                                                                                                                    | 04/02/08 08:05 AM                        | Green Stops  | s < 15 min               |                |              |  |  |  |  |
| Time of Last Stop                                                                                                                                                      | 04/02/08 05:07 PM                        | Yellow Stops | s >= 15 min and < 60 min |                |              |  |  |  |  |
| Last Update Time                                                                                                                                                       | 04/29/08 04:08 PM                        | Red Stops    | s >= 60 min              |                |              |  |  |  |  |